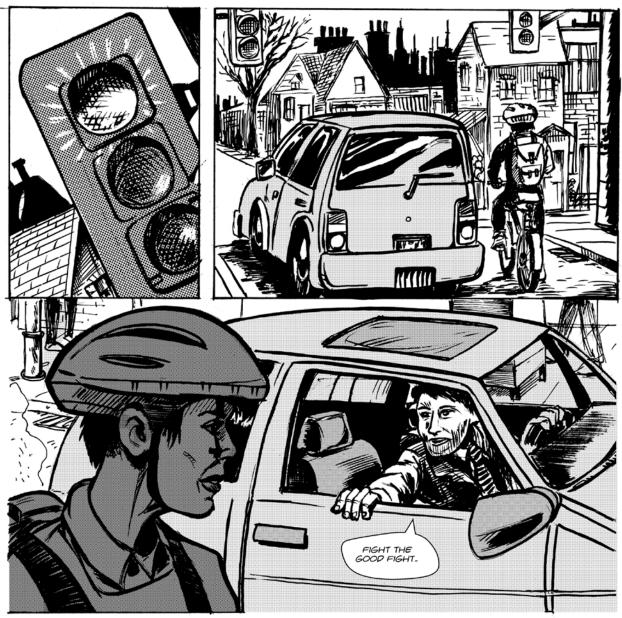

## Zombie by chetan & tom

The story that you are about to read started out with no story or plot in mind. Each page was plotted, drawn and scripted as we went along. Once a batch of pages were completed, the artwork was passed along to the other person. And so forth. We did not talk about any story ideas, just went with what came to our mind.